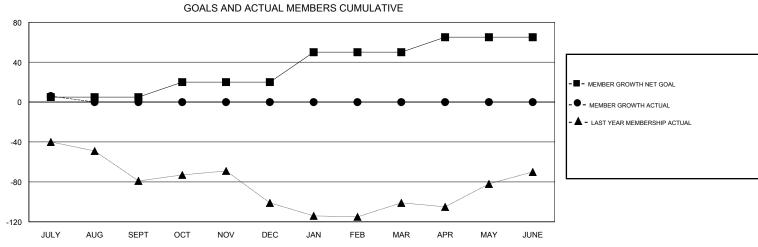

## **GREGORY GILLIAM LOCATION TEXAS GMT CA** Clubs Members RESULTS FOR 2018-2019 RESULTS FOR 2018-2019 NEW CLUB GOAL NEW CLUBS DROPPED CLUBS MEMBER GROWTH NET MEMBER GROWTH DROPPED QUARTER QUARTER GOAL ACTUAL MEMBERS ACTUAL (including transfers) 0 0 0 5 30 27 JULY/AUG/SEPT JULY/AUG/SEPT 0 15 0 0 OCT/NOV/DEC OCT/NOV/DEC 0 1 0 30 0 0 JAN/FEB/MAR JAN/FEB/MAR 0 0 0 0 0 APR/MAY/JUNE 15 APR/MAY/JUNE